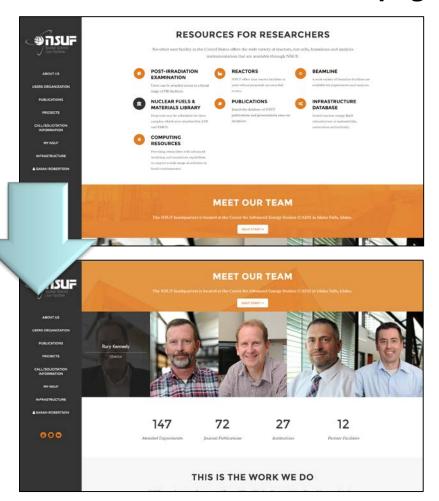

# New Website (Launched in September)

## New home page

- Designed to adapt from desktop computer screen to tablets or mobile devices
- Incorporates single sign-on for proposal system and NEID
- Allows us to better highlight the work we do

### ■ Scroll down on the home page to access more website areas

■ Project highlights are now integrated with publications, conferences, abstracts

■ 'My NSUF' link is the researcher portal to proposal system, publications, reviews