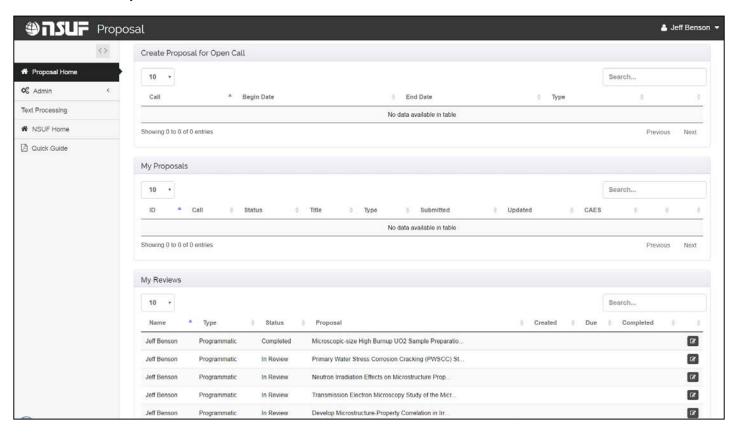

### ■ Scroll down on the home page to access more website areas

■ Project highlights are now integrated with publications, conferences, abstracts

■ 'My NSUF' link is the researcher portal to proposal system, publications, reviews