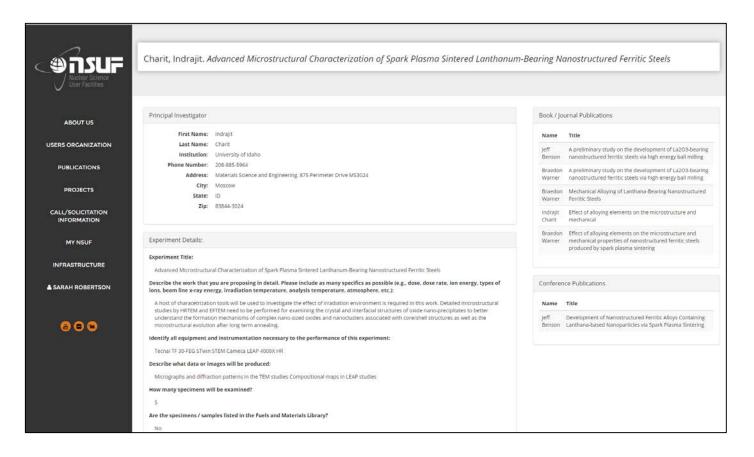

### ■ Scroll down on the home page to access more website areas

■ Project highlights are now integrated with publications, conferences, abstracts

■ 'My NSUF' link is the researcher portal to proposal system, publications, reviews