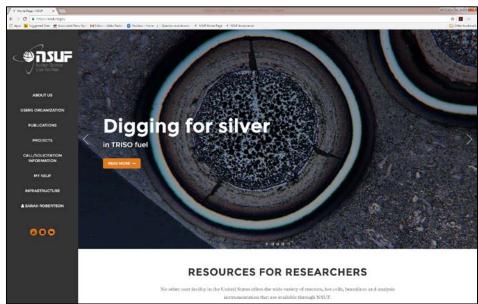

## New home page

- Designed to adapt from desktop computer screen to tablets or mobile devices
- Incorporates single sign-on for proposal system and NEID
- Allows us to better highlight the work we do

### ■ Scroll down on the home page to access more website areas

■ Project highlights are now integrated with publications, conferences, abstracts

■ 'My NSUF' link is the researcher portal to proposal system, publications, reviews