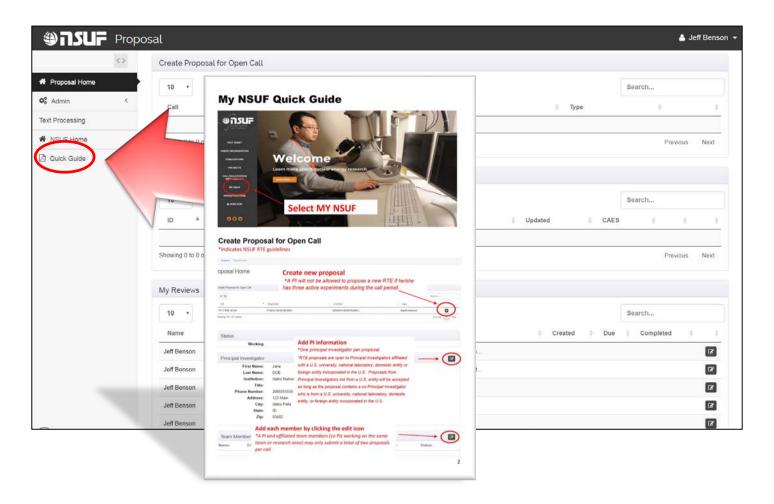

l display
- For use when big display would be impractical



- Three-panel pop-up display
- Partner videos play on-screen at display
- New trinkets
- New fitted tablecloths with NSUF logo
- Magazine/brochure stand



# New Website (Launched in September)



#### Old home page



## New home page



- Designed to adapt from desktop computer screen to tablets or mobile devices
- Incorporates single sign-on for proposal system and NEID
- Allows us to better highlight the work we do





### ■ Scroll down on the home page to access more website areas









■ Project highlights are now integrated with publications, conferences, abstracts







■ 'My NSUF' link is the researcher portal to proposal system, publications, reviews







### ■ New Quick Guide provides step-by-step instructions





## **Future Projects**



- Update and refresh NSUF fact sheet
- Requests for FY 2016 Annual Report project reports sent out Oct. 13
- Create schedule for website content for rotating news section