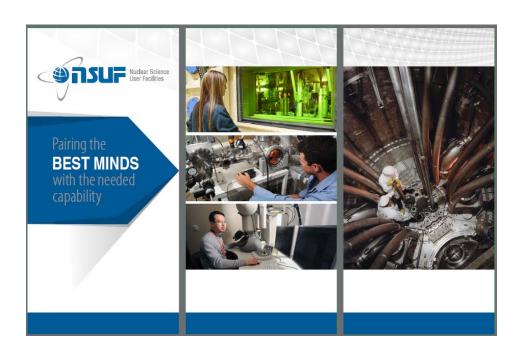

#### **■** Exhibit materials

- Scaled down one-panel display
- For use when big display would be impractical

- Three-panel pop-up display
- Partner videos play on-screen at display
- New trinkets
- New fitted tablecloths with NSUF logo
- Magazine/brochure stand